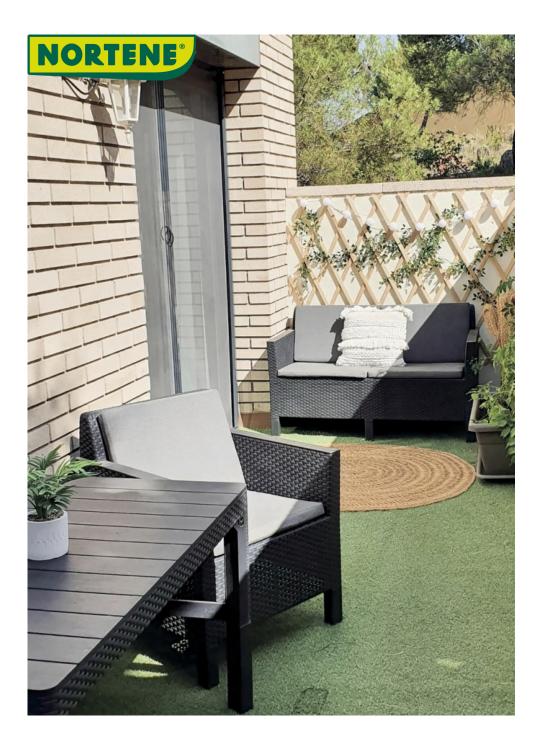

## **TRELLIWOOD**

## Extendable wooden trellis, to decorate a wall or trellis plants

For this Trelliwood wood lattice, there are several options available. Made of coniferous wood, it will wear out over time, acquiring a very aesthetic aged color. You can customize it by painting it the color you want. Trelliwood: an expandable and customizable support.

## **Benefits**

Extendable lattice to be fixed on a wall to decorate or support trellis plants. Over time, the color becomes duller, acquiring a very aesthetic aged patina. It can be stained or varnished to protect it from moisture.