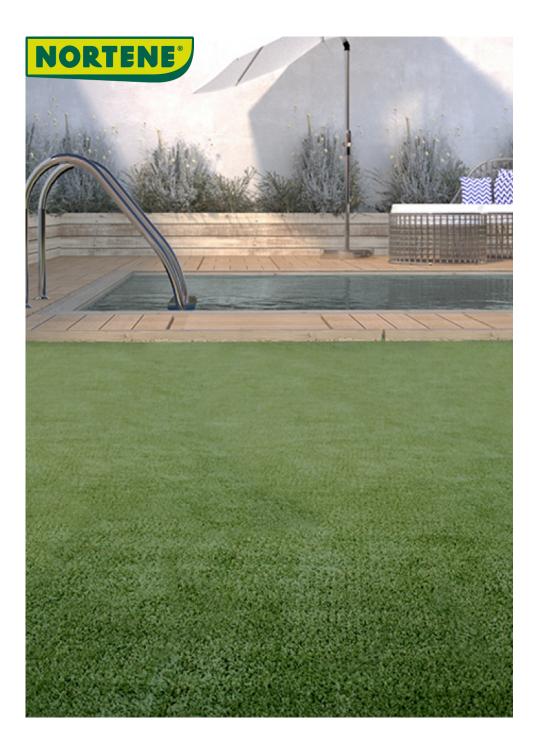

## **Benefits**

This perfect cuasi imitation requires limited maintenance compared to natural grass. It respects environmental constraints: no watering, no fertilizer. It is particularly suitable for enclosed spaces with too little sunlight or, conversely, too exposed, around swimming pools, balconies.