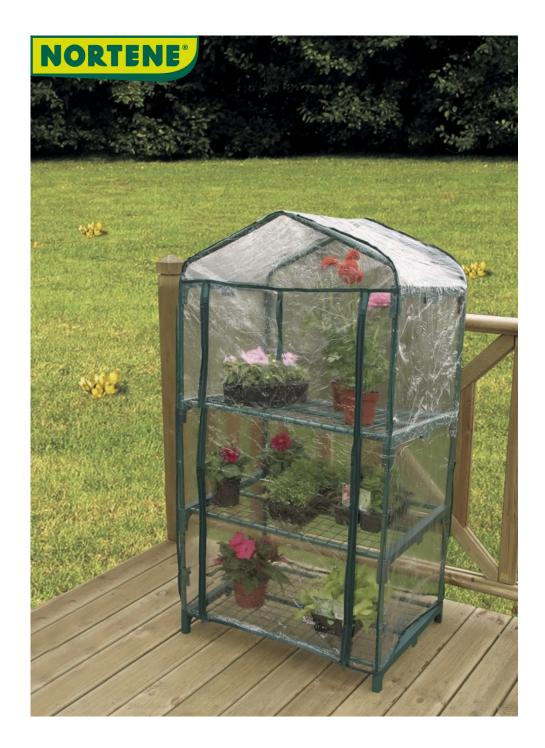

## BALCONY 3 Balcony greenhouse

Is your terrace too small to take all your plant pots? The Balcony mini grow house has a number of shelves and is ideal for seedlings and protecting plants over the winter. Its clear PVC zip-up cover protects from the cold.

## Characteristics

Green epoxy painted steel frame. 3 removable shelves. Clear PVC cover with a double zip opening for easy access. Dimensions: height 1.25m, width 70 cm, depth 50 cm.

| 160030 0,50 x 0,70 x h.1,25 m | 1 piece |
|-------------------------------|---------|