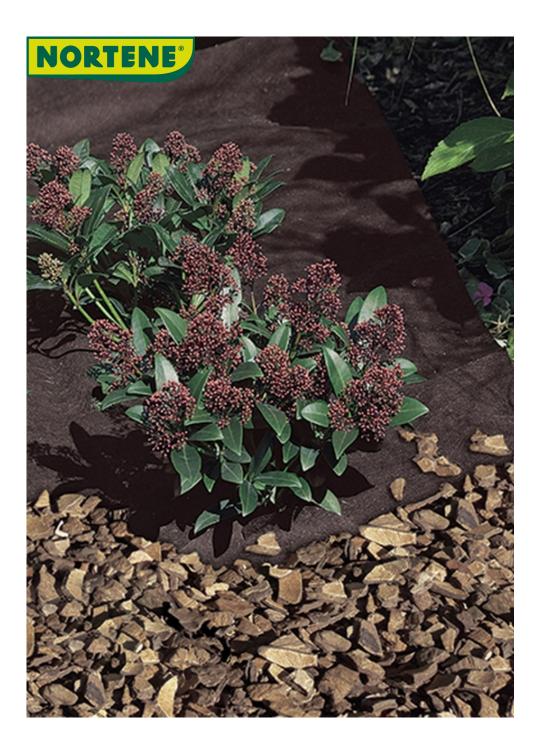

## Mulch fabric

Looking for an effective and good-looking solution against weeds? Don't want to weed out manually for hours? Dislike chemicals and pesticides? This geo-textile prevents weed growth!

## **Benefits**

Are you looking for an effective solution without pesticides against weeds? The Geotex mulch can be cut according to the size of your garden and your needs.

## **Characteristics**

80 g/m2 polypropylene and PE fabric. Air permeable.

| Ref.    | Size.        | Color | Packaging (pieces) |
|---------|--------------|-------|--------------------|
| 101435  | 1,60 x 10 m  | •     | 12                 |
| 101436  | 1,60 x 250 m | •     | 1                  |
| 2012513 | 1,60 x 50 m  | •     | 1                  |
| 101437  | 1,6 x 5 m    | •     |                    |
| 2017731 | 1,60 x 10 m  | •     | 9                  |