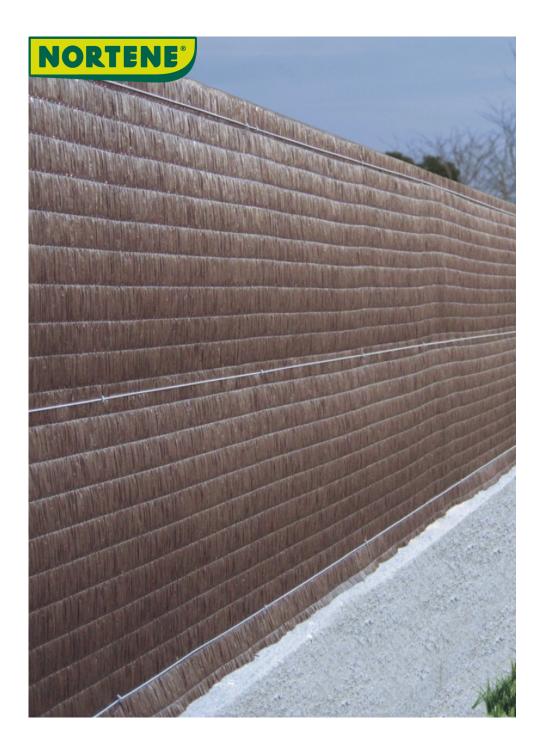

## Synthetic raffia for screening

Two solutions in one, one solution of concealment with a modern look and avoiding prying eyes from your garden.

## **Benefits**

For 100% screening in your garden, terrace, or balcony. To install, do not cut the mesh, collect surplus material left over from installation at the ends.

## **Characteristics**

- Material: UV-resistant HDPE, which is resistant to sunlight and weather conditions.
- Available in several sizes!
- Warranty: 4 years
- Weight: 230 g/m<sup>2</sup>

INSTALLATION TIP: Recommended installation accessories according to height: 1.00m - 4 pcs. 1.50m - 5 pcs. 2.00m- 6 pcs. Repeat fixing accessories every 50 cm in length. For windy areas reduce the distance to strengthen the installation. It is recommended to fix the sightscreen to a stake, post or to a rigid support like balcony railing or rigid mesh.