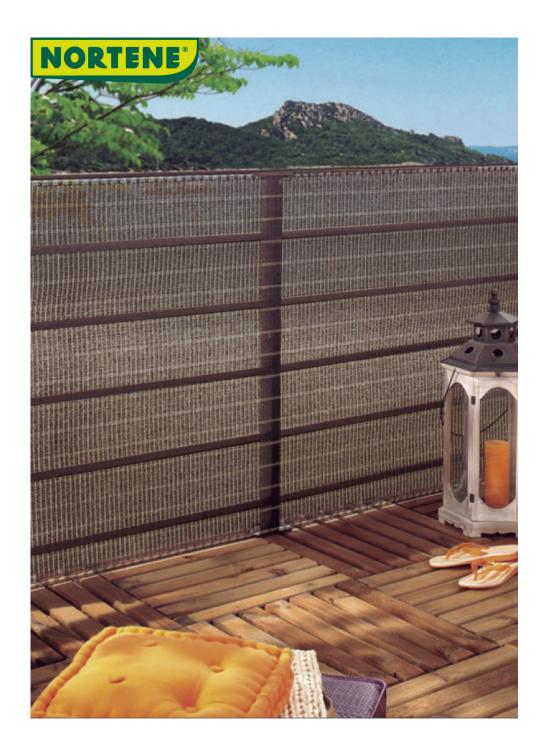

## **HAVANA**

## Woven, decorative privacy screen

With brass eyelets and buttonholes for easy installation.

## **Benefits**

The Havana privacy screen, in addition to ensuring its main role of hiding from outside view, is also a decorative element of your terrace or balcony. Of a casual chic type, Havana perfectly reproduces the slats of natural reeds and can blend completely into your outdoor environment.

## **Characteristics**

Made of HDPE. Weight: 185gsm. 85% privacy

Fastening buttonholes at the top and bottom.

Brass eyelets on both sides. Run-proof, anti-UV treated.

4 year warranty.

Colors available: Beige / Chocolate Brown.