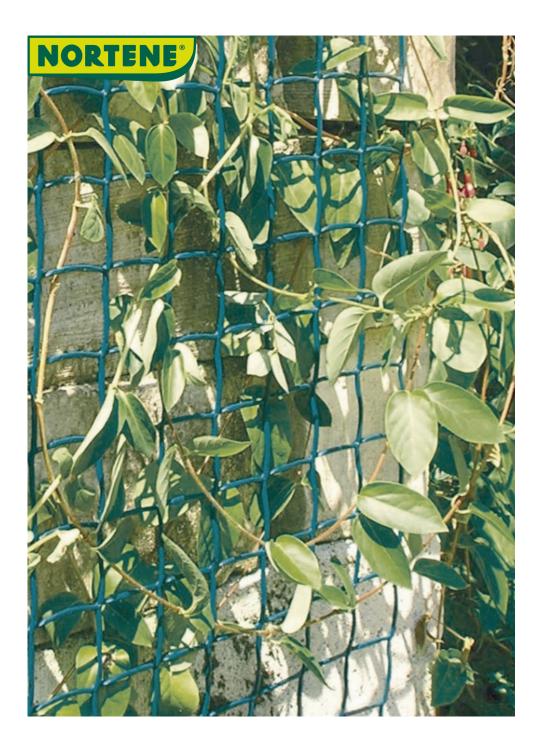

## CLIMBANET Square mesh

Ideal for balconies and terraces and assisting plant growth.

| Ref.    | Size.      | Color | Mesh (mm)  | Packaging (pieces) |
|---------|------------|-------|------------|--------------------|
| 170661  | 0,5 x 25 m | •     | 46 x 44 mm | 1                  |
| 170609  | 1 x 25 m   | •     | 46 x 44 mm | 1                  |
| 2000914 | 1 x 25 m   | •     | 46 x 44 mm | 1                  |