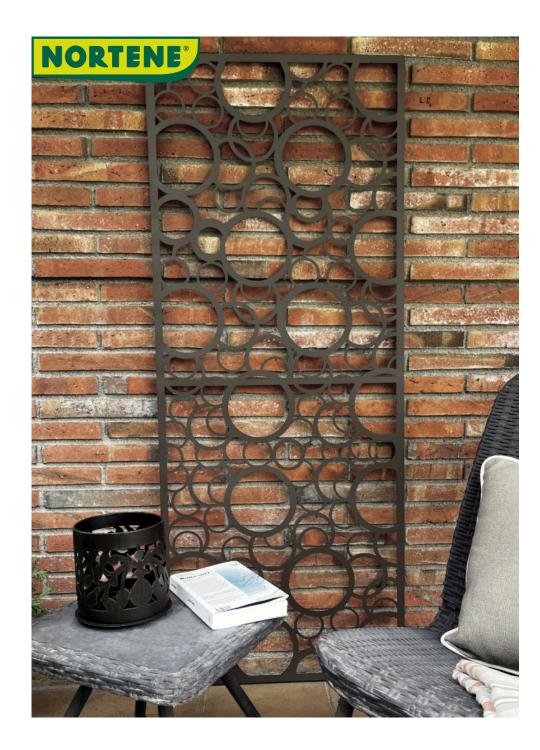

## DECORATION PANEL Metal panels with decorative motives

The metal Decoration Panel can either be planted in the ground or fixed to a wall. Depending on the choice you make, it can then delineate an area or accompany the growth of climbing plants along a wall for example. The various forms comprising this decorative panel are very attractive.

## **Benefits**

Can be used as a trellis or to divide outdoor spaces. Dual use: to plant in the ground, or to secure to a wall. To create an atmosphere in the garden, on the patio. New decorative panel metal model, with openwork patterns, in the spirit of Moroccan moucharabys.

## Characteristics

Welded metal sheet in a rectangular frame. Openwork patterns, made by laser cutting. Installation kits provided, for installation on a wall or in soft ground. New design and new colour: brown aged effect. Panel Height : h 1500mm Feed Height (for ground installing) : h 300mm Feed diameter : Tube Ø10mm