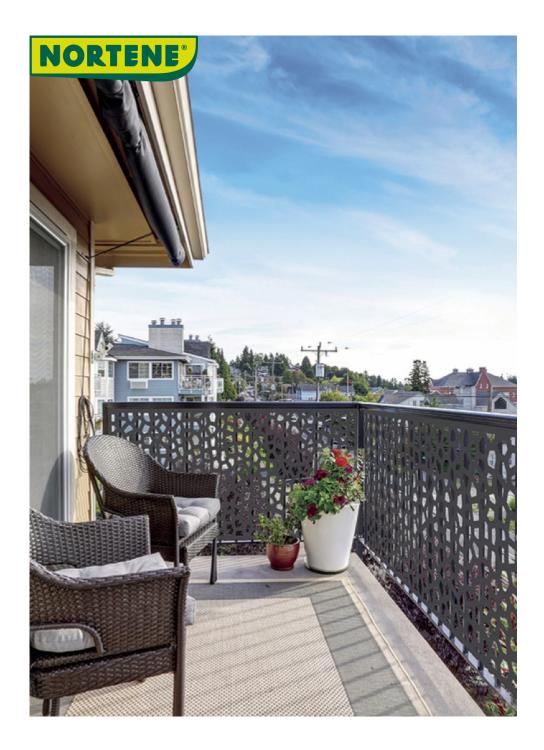

## MOSAIC Decorative PP panel

For partitioning a terrace or for horizontal installation to enclose low walls. Anti-UV treated, maintenance-free, durable. Attached to the wall, forms an elegant decorative trellis to support climbing plants.

## **Benefits**

A design panel and all its accessories. To be installed in the terrace in a vertical position. To be installed on a low wall, in a horizontal position. To fix on a wall as decoration or trellis. It allows you to create magnificent light effects. Very long lifespan (minimum 10 years). Without any maintenance.