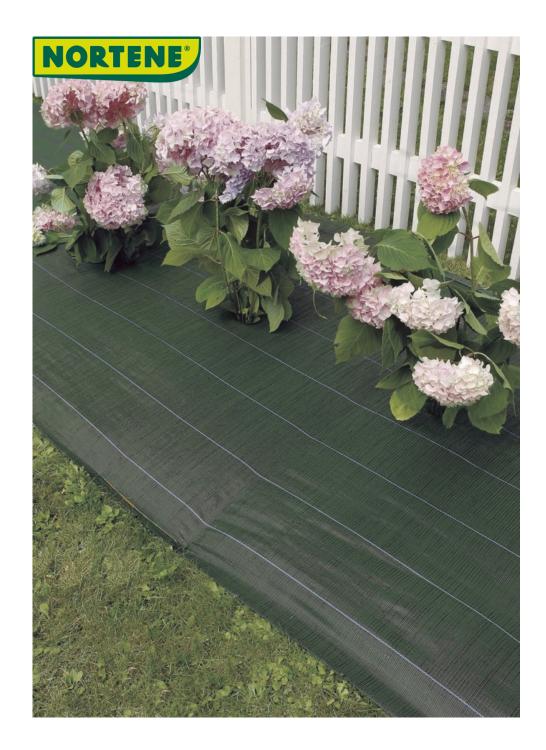

## WEEDSOL Weed control mesh

The WEEDSOL mulching canvas is an effective way to obtain healthy plants, virtually maintenance free. This canvas of European manufacture is 90 g/m<sup>2</sup>, and is available in green or brown with horizontal green stripes every 15 cm to guide you with your planting. It is important to attach this canvas to the ground using the metal staples. 2-year UV protection guarantee.

## Characteristics

Fabric woven in green / black and brown / black polypropylene. 90 g/m<sup>2</sup>. Horizontal green planting stripes every 15 cm.

| Ref.    | Size.        | Color | Packaging (pieces) |
|---------|--------------|-------|--------------------|
| 2014540 | 1,05 x 100 m | ••    | 1 piece            |
| 2014838 | 1.25 x 10    | ••    | 12 pieces          |
| 2014542 | 1,50 x 100 m | ••    | 1 piece            |