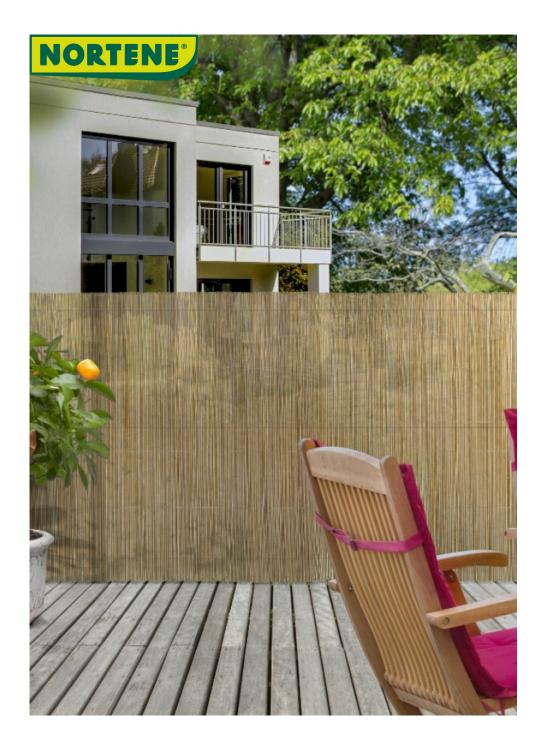

## FENCY WICK Synthetic wicker, natural imitation Inspired by natural products

Inspired by natural products, this synthetic privacy screen echoes traditional wicker screens; plus colour and durability!

## **Benefits**

Synthetic hollow rods providing lightness for an easy installation. Wire weave guaranteeing good rigidity. Long lifespan, maintenance free, anti-UV treated. Its color is to blend in with the outdoor furniture.

## Characteristics

Combination of Polypropylene and Polyethylene material. Hollow strand diam 0.6 cm. Strand-to-strand weaving with 0.5 mm galvanized steel wire. 90% sightscreen 4 colors available: natural, brown, anthracite and green. 3 year warranty. INSTALLATION TIP Recommended installation accessories according to height: 1.00m - 4 pcs. 1.50m - 5 pcs. 2.00m - 6 pcs. Repeat fixing element every 30cm in length. For windy areas reduce the distance to strengthen the installation. It is recommended to fix the sightscreen to a stake, post or to a rigid support like balcony railing or rigid mesh.