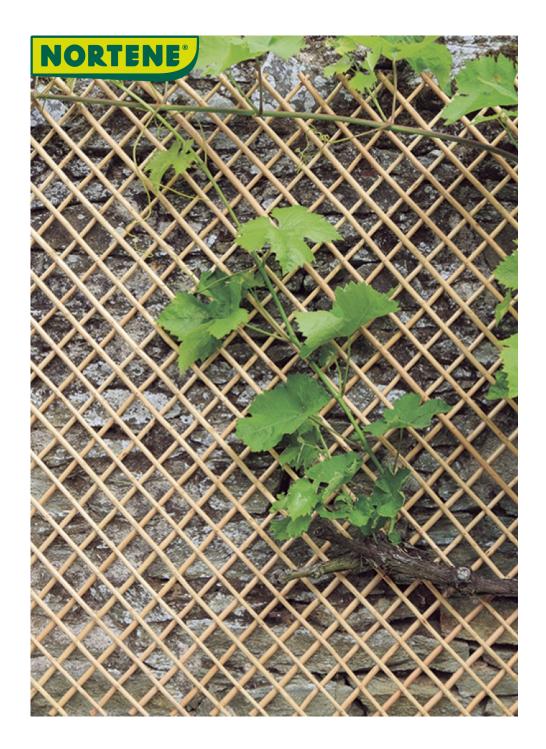

## WICK TRELLIS Braided nuns made of natural commas

Extendable, this natural wicker trellis can be used to decorate a wall, support a climbing plant, or create a temporary fence. Stripped of its bark, its light colour highlights an attractive geometric structure.

## **Benefits**

With its very tight lozenges, this trellis adapts perfectly to all styles of gardens and houses. 100% natural, discreet and particularly good for enhancing plants in flower. It can also be used as a natural separation in a vegetable garden or on a patio.