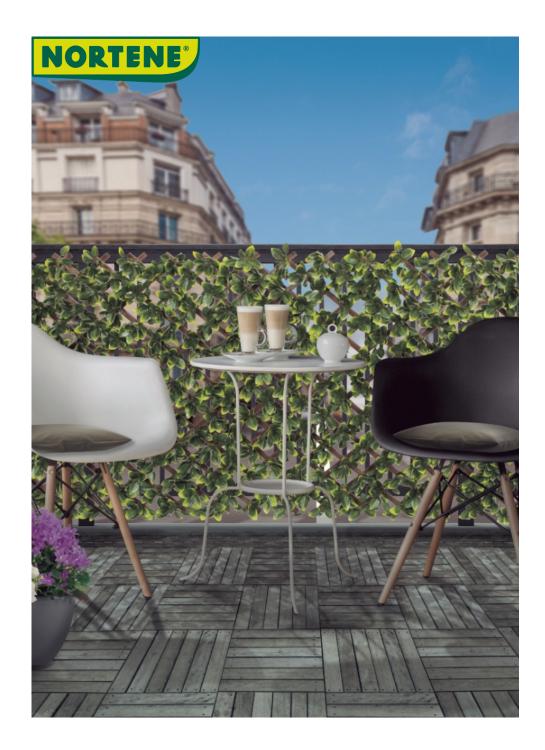

## FLEXIGREENExtendable trellis with polyethylene leaves $\bigcirc$ $\bigcirc$ $\bigcirc$ $\bigcirc$ $\bigcirc$ $\bigcirc$

You do not necessarily have green fingers but you want a lowmaintenance decorative plant? This extensible plastic trellis, combined with synthetic foliage, will provide you with the decorative touch you want.

## **Benefits**

To instantly decorate a wall, a balcony or create a separation. This extendible plastic trellis is dressed in green polyethylene leaves. Greened, it then becomes a decorative panel to hide a unsightly wall. Secured to a balcony, this trellis will be act as a privacy screen and at the same time provide a green touch. A product that is very easy to put in place for an instant result. Its 100% plastic structure gives it good longevity.

## **Characteristics**

PVC trellis, brown, 24 + 24 slats. Polyethylene leaves, of different sizes, green colour. Leaves firmly held in place with a green plastic tie, fasted to the rivets along the slat.