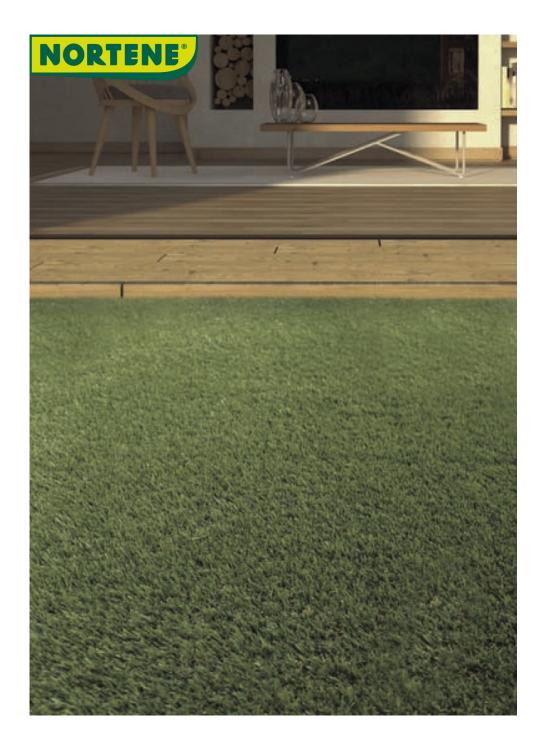

## GREEN ABERDEEN 40mm Artificial grass with memory effect

## Characteristics

MAINTENANCE TIPS:

Once the grass has been unrolled, let it rest for at least 24 hours before installing it.
Once installed, brush the grass from time to time, depending on the use it is given.
For a better result, use a special brush for artificial grass such as the BRUSHY model

from Nortene. - To remove dust, sand or other small residues present in the hair, a conventional

residues present in the hair, a conventional vacuum cleaner can be used.
Apply the CLEAN cleaner and the Nortene FRAGRANCE to give it an unbeatable appearance.