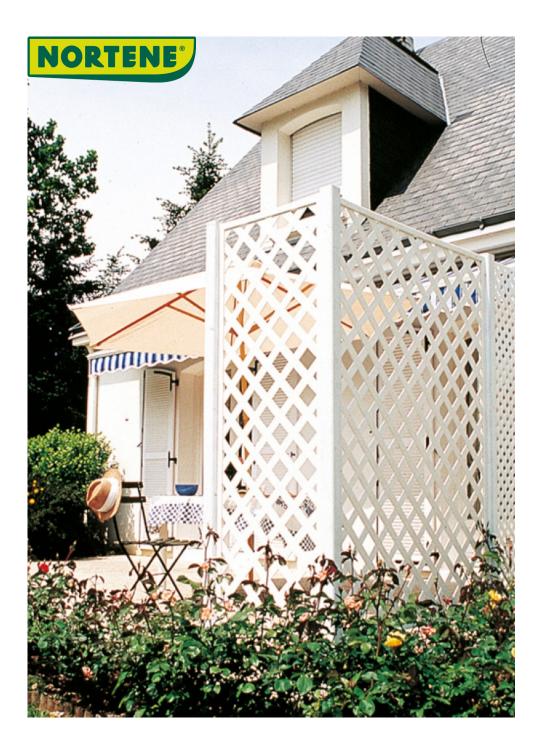

## Classic decorative panel

Looking for a simple and durable decorative element that perfectly matches your garden? This panel needs no maintenance: it does not rot and needs no painting. Designed for long-term durability and resilience. Totally resistant to adverse weather.

## **Benefits**

This simple decorative element can be installed horizontally as a terrace fence, or vertically to divide various spaces. It can also be mounted on the wall as an elegant structure for creeper plants. Structured, wood-like surface. Easy to install and transport thanks to its flexibility. It can be sawed to pieces, screwed, nailed, and washed. Warranty: White colour: 3 years \* Green colour: 3 years \* \*Considering 160 Kilolangleys (kL) / year

## **Characteristics**

Material: PP. Resists UV radiation, sunlight and weather. Size: 1x2 m. Thickness: 5 mm. Colour: white. The panels slightly contract or expand depending on the temperature, so it's important to follow the installation instructions to keep the required distance between the panels.