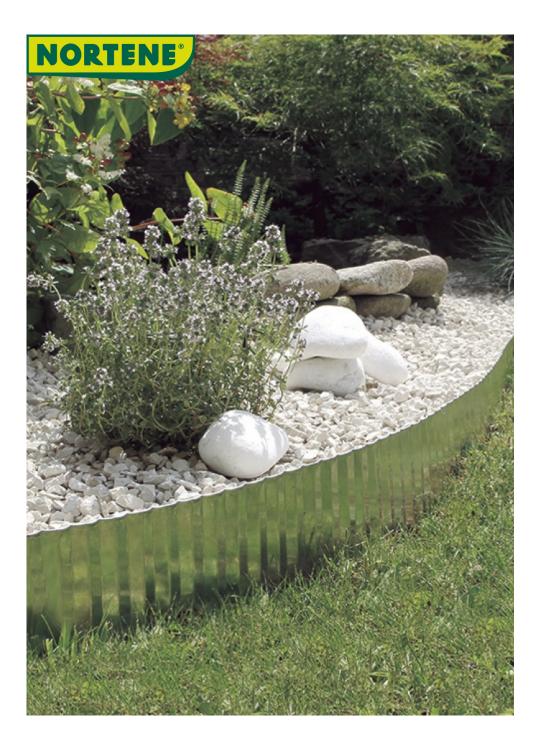

## STEELY BORDURA

## Galvanised steel vegetable bed borders

An effective and aesthetically pleasing solution to delineate various areas or form garden walkways. The STEELY BORDURA also limits the growth of certain ornamental plants. Guarantees a clean look.

## **Benefits**

Flexible, strong, easy to install and safe to handle: the upper and lower edges are bent to prevent injuries. These galvanised steel edges offer a long-term, safe solution in your garden. It comes with a decorative, wavy surface.