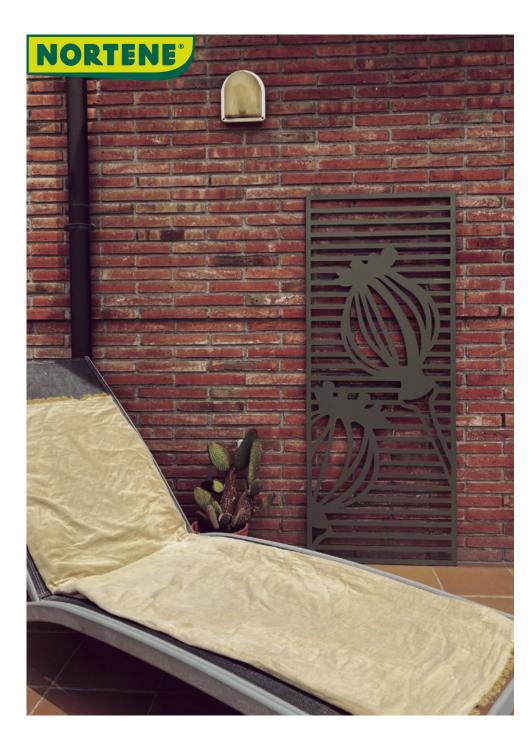

## **DECO PANEL PUPPY**

Metal panel, with decorative patterns

The metal Deco Panel can either be planted in the ground or be fixed to a wall. Depending on what you choose, it can then delimit a space or accompany the growth of climbing plants along a wall for example. The different shapes composing this decorative panel are very aesthetic.

## **Characteristics**

Metal sheet (thickness 0.6 mm) welded in a rectangular frame (thickness 10 mm).
Perforated patterns, made by laser cutting.
Installation kits supplied, for wall or soft ground installation. Dimensions: L. 600 x l. 10 x H. 1500 mm. Panel Height: h 1500mm Feed Height (for ground installation): h 300mm
Feed diameter: Tube Ø10mm