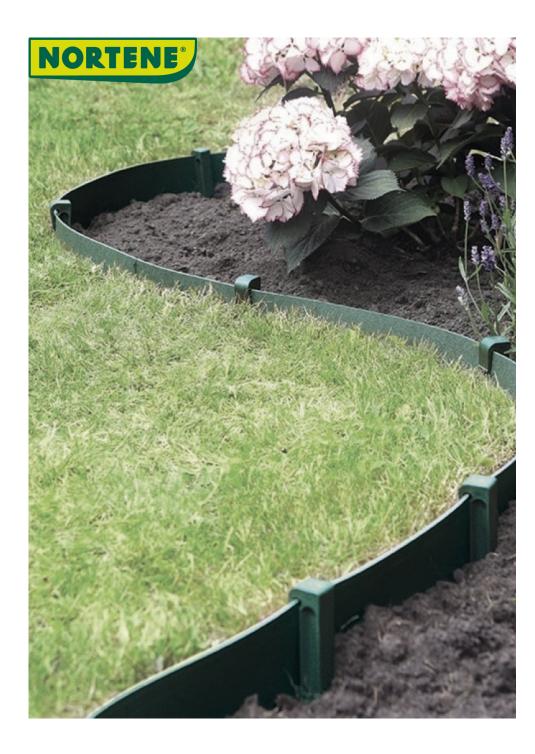

## **ETIK BORDURA**

Flexible border to delimit an aisle, a massif

Made of 100% polyethylene.

## **Benefits**

Adapts to all shapes, straight or curved. Resistant to shocks and temperature variations. It is easy to install, semiunderground and using matching anchoring feet, sold separately.

## **Characteristics**

Made of 100% recycled polyethylene. height 15cm x length 10m. Thickness 3mm. Textured finish. Anti-UV treated.

|    | Ref.    | Size.          | Color | Packaging (pieces) |
|----|---------|----------------|-------|--------------------|
| EW | 2019512 | 10 m x h.15 cm | •     | 4 units            |
| EW | 2019513 | 10 m x h.15 cm | 0     | 4 units            |
| EW | 2019514 | 10 m x h.15 cm | •     | 4 units            |