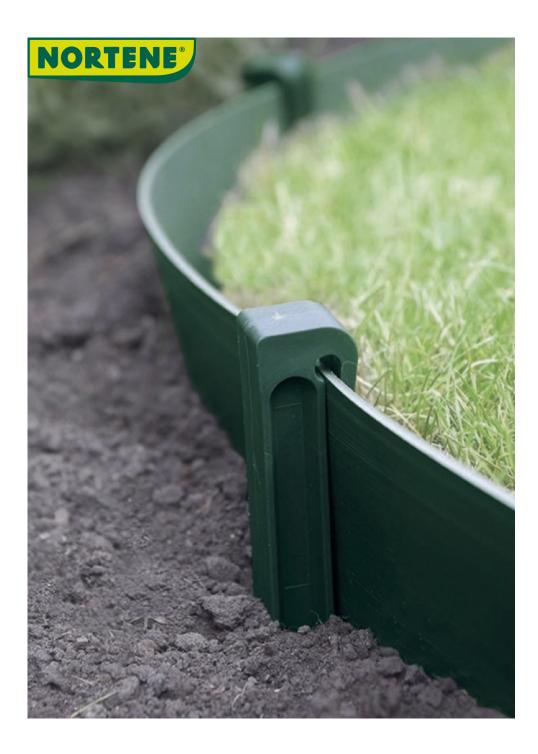

## Anchor stake to finalize the installation of the border

Fixing accessory to complete the installation of ETIK BORDURA. The anchor stake is fixed to the upper edge of the border, simply by interlocking.

## **Benefits**

A few light strokes of the hammer are enough to drive the stake into the ground and thus secure the border. Resistant to shocks and temperature variations. To be placed according to the curvature you want to give to the border or according to the degree of depression of the earth border.