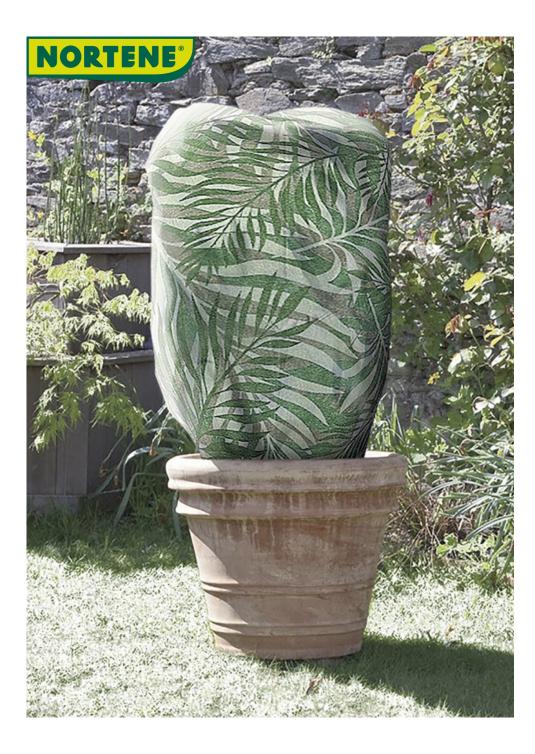

## **HIVERSAC DECO**

## Printed winter covers

This wintering cover is ideal for protecting your plants from cold and wind, whether in pots or in the ground. Its patterned design, inspired by "jungle", recalls nature thanks to the green and taupe colored leaves. In the middle of winter, it brings a real air of spring and a lot of life to your garden!

## **Benefits**

Protects against cold and wind. Easy to put on with closing cord. 100% recyclable.

## **Characteristics**

Set of 3 covers in non-woven polypropylene veil. Weight: 30g/m². Anti-UV treated. With closure cord. Size: 1x1.50m. Diameter: 65cm.

| Ref.    | Size.                       | Color | Packaging (pieces) |
|---------|-----------------------------|-------|--------------------|
| 2019939 | Ø 0,65 x 1 x h. 1,50 m (x3) | •     | 58/1               |