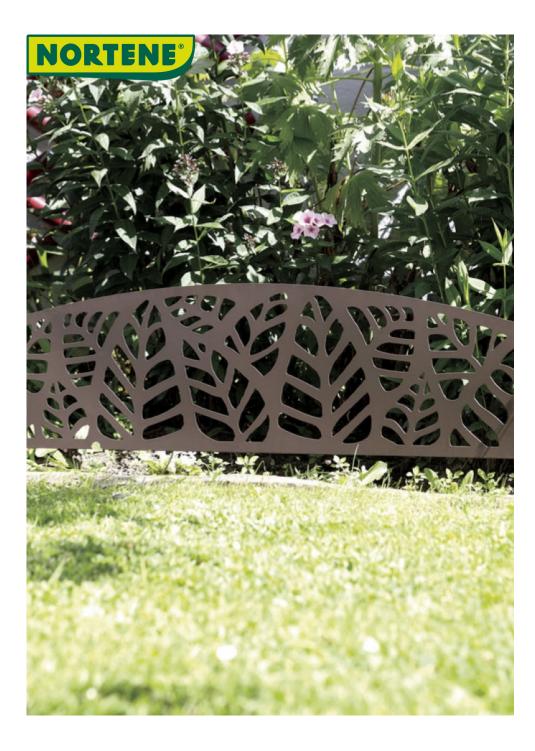

## ATHEA BORDER

## A border with decorative big leaves

Border to plant to delimit a flower bed or a path Made of painted metal, very resistant manufacturing. Easy to install and reposition.

## **Benefits**

To delineate the contours of a garden with style, to highlight a flowerbed, opt for this stylized epoxy metal border Plant directly in the ground. Easy installation and repositioning, and immediate result.

## **Characteristics**

Made of metal, 0.8mm thick sheet total height 0.40 m (including base height 0.14 m) Width: 40cm thickness: 9mm Weight: 1kg Powder paint coating, Die-cut patterns, made by laser cutting.