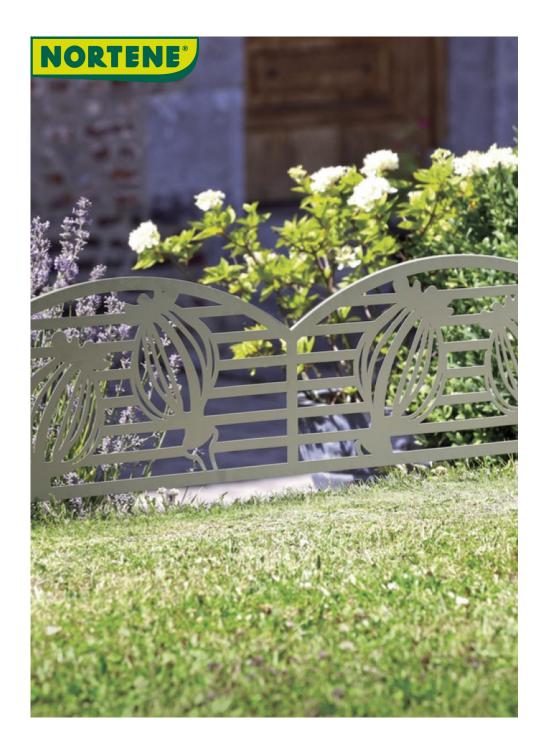

## **PUPPY BORDER** Decorative border, with flowers fantasy!

Border to plant to delimit a flower bed or a path Made of painted metal, very resistant manufacturing. Easy to install and reposition.

## **Benefits**

To delineate the contours of a garden in style, to highlight a flowerbed, opt for this stylized epoxy metal border Plant directly in the ground. Easy installation and repositioning, and immediate result.

## Characteristics

Made of metal, 0.8mm thick sheet total height 0.40 m (including base height 0.14 m) Width: 100cm thickness: 9mm Weight: 1kg Powder paint coating, Die-cut patterns, made by laser cutting.