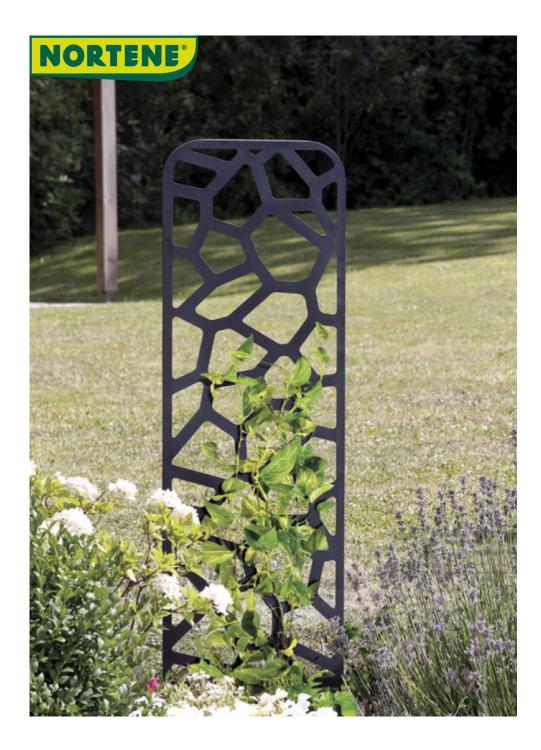

## STONE TRELLIS

A trellis to plant, inspired by the cairn, a beautiful interweaving of stones surmounted on top of each other

Trellis to plant to accompany the growth of climbing plants Made of painted metal, very resistant construction. Easy to install and reposition.

## **Characteristics**

Made of metal, 0.8mm thick sheet total height 1.20 m (including base height 0.22 m) Width: 33cm Lattice thickness: 9mm Weight: 1.1kg Powder paint coating, Die-cut patterns, made by laser cutting