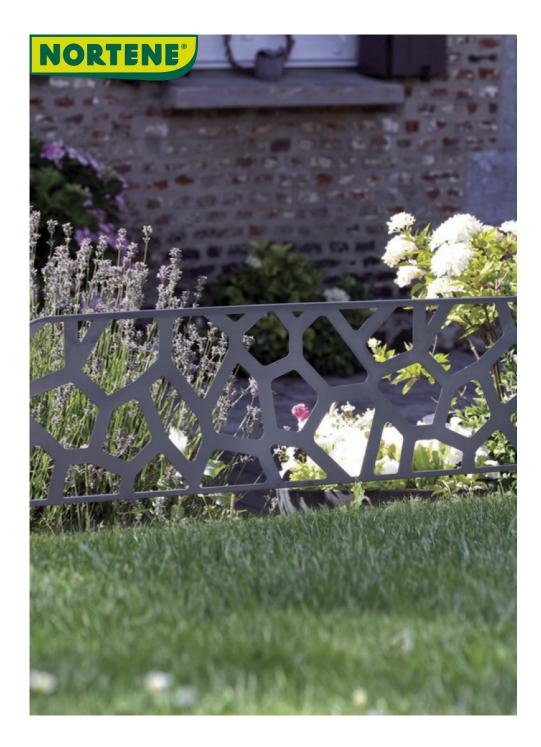

## STONE BORDER

A border, inspired by the cairn, a beautiful interweaving of stones surmounted on top of each other

Border to plant to delimit a flower bed or a path Made of painted metal, very resistant manufacturing. Easy to install and reposition.

## **Benefits**

To delineate the contours of a garden with style, to highlight a flowerbed, opt for this stylized epoxy metal border Plant directly in the ground. Easy installation and repositioning, and immediate result.

## Characteristics

Made of metal, 0.8mm thick sheet total height 0.40 m (including base height 0.14 m) Width: 40cm thickness: 9mm Weight: 0.9kg Powder paint coating, Die-cut patterns, made by laser cutting