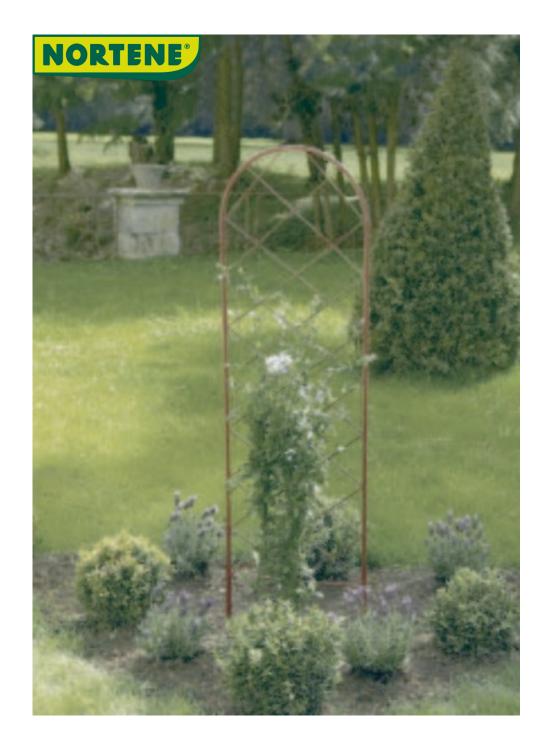

## CLASSIC METAL TRELLIS Drive this trellis directly into the ground

FE FE

And provide an elegant support for your plants to climb up.

## **Benefits**

Trellis to be planted directly in the ground. Can also be planted in large window boxes. Instant installation and results, easy to reposition. Can be used together to give relief to your flowerbeds. Rust colour for an authentic look.

## Characteristics

Made of steel, UV-treated paint. Lightweight and easy to install.

| Ref.   | Size.        | Color | Material | Packaging (pieces) |
|--------|--------------|-------|----------|--------------------|
| 170288 | 0,3 x 1,2 m  | •     | steel    | 5 pieces           |
| 170289 | 0,42 x 1,5 m | •     | steel    | 5 pieces           |