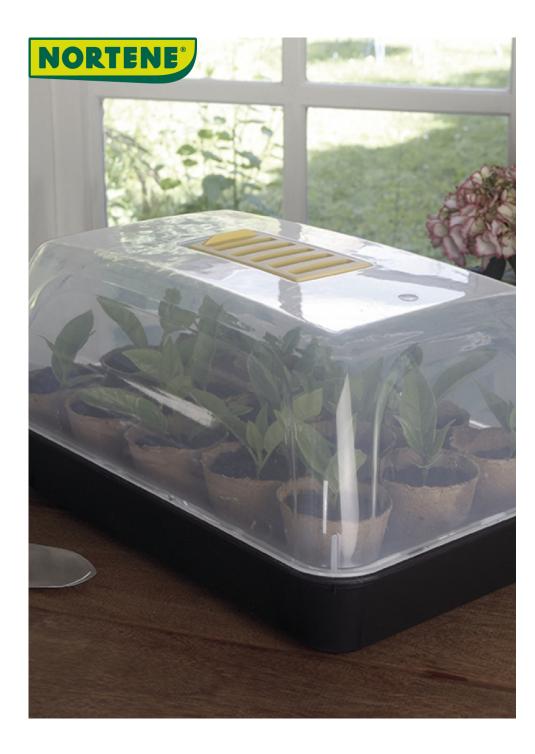

## Mini greenhouse for seedlings

The Rapid Grow Seedling Mini Greenhouse accelerates the growth of seedlings so they can be planted faster in the ground. You can install a dozen mini-pots inside this greenhouse which has a central ventilation on its cover.

## **Benefits**

Allows the sowing of vegetable or flower plants in optimum conditions. 2 sizes suitable for demanding gardeners. Its window on the top allows ventilation and prevents excess humidity. Tips: Use only potting soil, not garden soil. Moisten regularly. Place in daylight, not in direct sunlight. Aerate regularly.

## **Characteristics**

Lid and tray in Polypropylene. Tray: 24x38 cm height 6 cm. Lid: 24x38 cm, height 13 cm. Frost resistant. Colors: black / transparent.

| Ref.    | Size.           | Color | Packaging (pieces) |
|---------|-----------------|-------|--------------------|
| 2019450 | 38 x 24 x 19 cm | •     | 6 darab            |