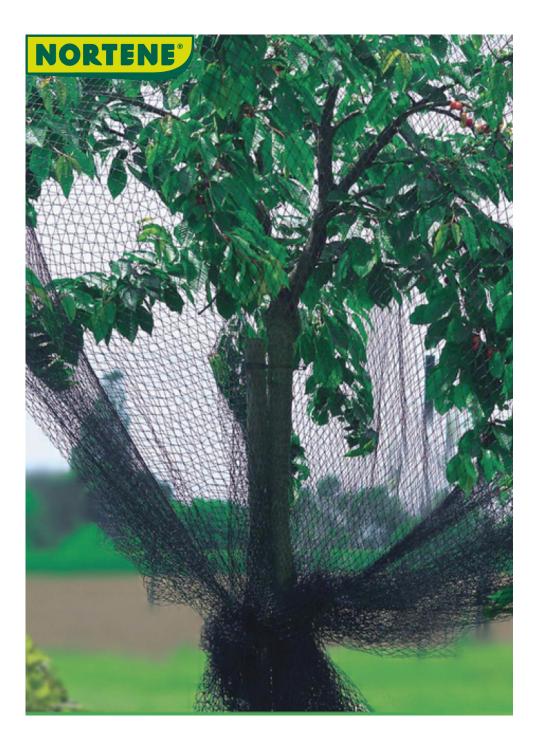

## **Benefits**

Reinforced protective net. It protects crops from bird attacks. The knitted mesh gives it resistance allowing use over several years. Can be placed on trees or in tunnels for small fruits.

## **Characteristics**

Made of knitted polypropylene. Anti-UV treated. Very resistant. 20 x 20 mm mesh. Green/black color. Available in 2 sizes.

| Ref.   | Size.      | Color | Mesh (mm)  | Packaging (pieces) |
|--------|------------|-------|------------|--------------------|
| 120106 | W 5 L 6 m  | ••    | 20 x 20 mm | 4 pieces           |
| 120112 | W 5 L 12 m | ••    | 20 x 20 mm | 3 pieces           |