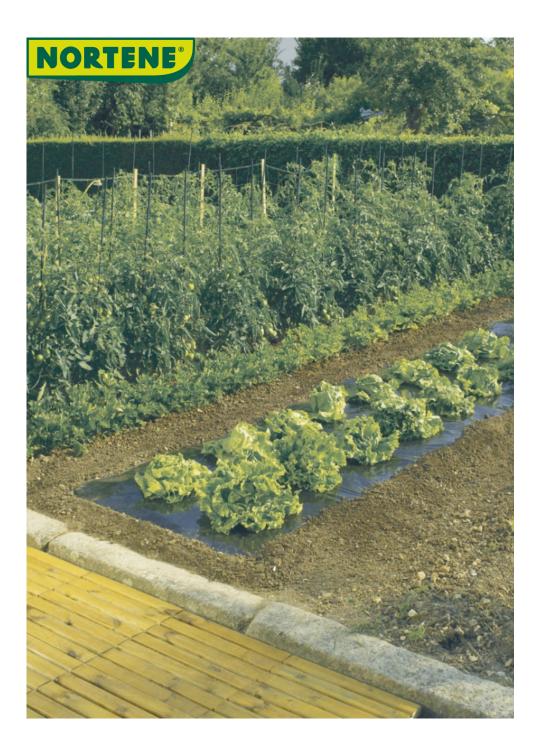

## **TERRAFILM**

## Mulching film for all crops

Micro-perforated. Prevents weed growth and increases productiveness.

## **Benefits**

Plastic film preventing the growth of weeds at the foot of vegetable crops. Install before planting. Protects the environment because it reduces the use of chemicals and limits watering. Keeps vegetables clean. Increases yield.