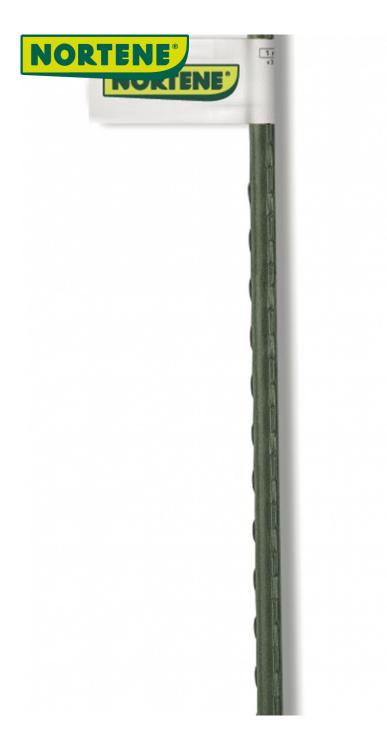

## STEEL PLAST Plastic-coated steel stake

This plastic-coated steel stake will remain perfectly straight in all conditions. Very resistant, this stake contains rough edges to make it easier to attach the links used to attach the stakes to the plants. All the lines can be adapted to the plastic steel holder.

## **Benefits**

Protected at both ends to prevent rust. Roughness allowing good holding of the links.

## Characteristics

Made from plastic-coated steel. Steel coated with PE. Available in different sizes and diameters to suit any type of plant.

| Ref.    | Size.                | Color | Packaging (pieces) |
|---------|----------------------|-------|--------------------|
| 140841  | ø 8 mm x M. 0,6 m    | •     | 50/50              |
| 140842  | ø 8 mm x M. 0,9 m    | •     | 50/50              |
| 140843  | ø 11 mm x M. 1,2 m   | •     | 50/50              |
| 140844  | ø 11 mm x M. 1,5 m   | •     | 25/25              |
| 140845  | ø 15,5 mm x M. 1,8 m | •     | 25/25              |
| 140846  | ø 15,5 mm x M. 2,1 m | •     | 25/25              |
| 2010299 | ø 15,5 mm x M. 2,4 m | •     | 25/25              |