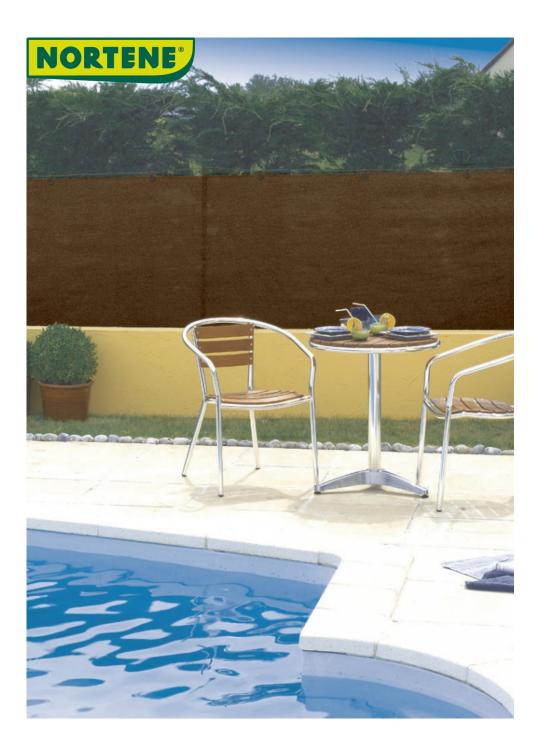

## Woven screen

Do you wish to have an intimate and quiet garden by hiding it? Totaltex woven mesh is an excellent solution with a good value for price ratio. With 95% concealment and an installation now much easier thanks to the system of woven grommets placed in the trims. 2 colors to choose from: green and brown. Wide variety of measures.

## **Characteristics**

Made of HDPE. Weight: 130 g / m². 95% concealment. Available in green, brown. With anti-UV treatment. INSTALLATION TIP: Recommended installation accessories according to height: 1.00m - 4 pcs. 1.50m - 5 pcs. 2.00m- 6 pcs. Repeat fixing accessories every 45 cm in length. For windy areas reduce the distance to strengthen the installation. It is recommended to fix the sightscreen to a stake, post or to a rigid support like balcony railing or rigid mesh.