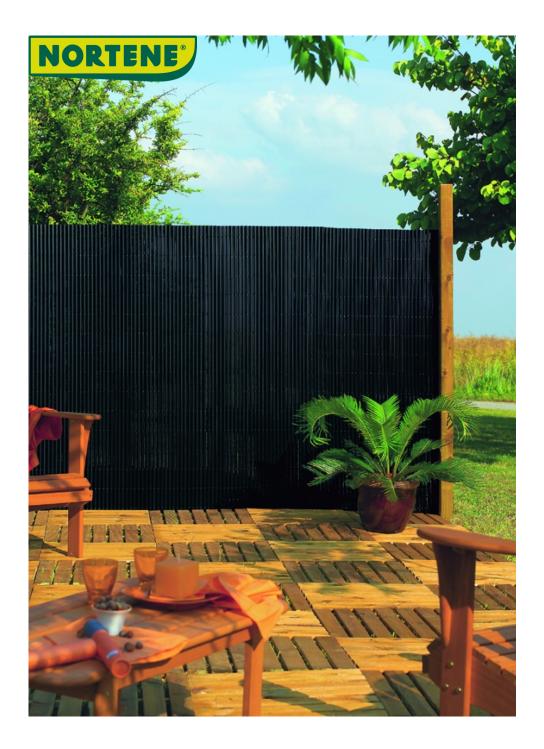

## PLASTICANE Simple face

## **Characteristics**

INSTALLATION TIP: Recommended installation accessories FIXCANE according to height: 1.00m - 4 pcs. 1.50m - 5 pcs. 2.00m - 6 pcs. Repeat fixing accessories every 30 cm in length. For windy areas reduce the distance to strengthen the installation. It is recommended to fix the sightscreen to a stake, post or to a rigid support like balcony railing or rigid mesh.