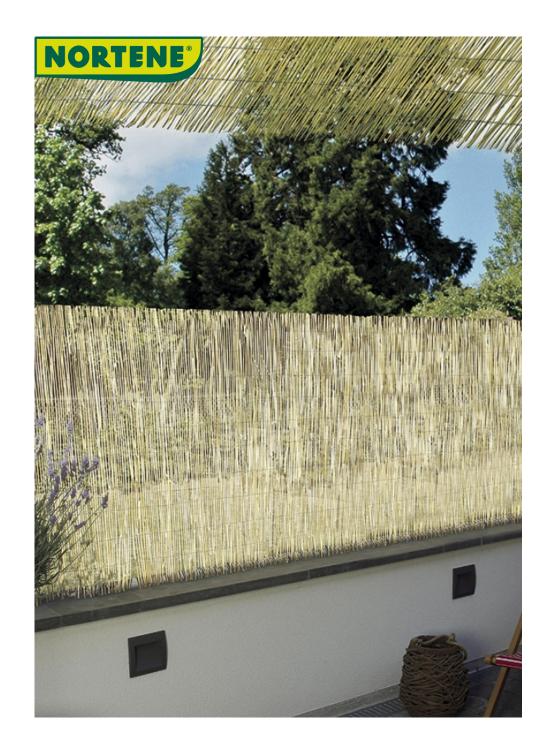

## REEDCANE Natural peeled bamboo canes

Assembled with plastic-coated wire.

## **Benefits**

The beach atmosphere directly on your terrace or in your garden? Composed of natural reed stems, this canisse will remind you of holidays under the sun, while staying at home. Usable as a screen or as shade to put on a pergola, Reedcane will necessarily find its place in your home.

## Characteristics

Peeled reed, diameter of the canes: from 2 to 6 mm approximately. Assembly by black plastic-coated wire Ø 0.6 mm.

Wire 5 cm from the top and bottom, then every 10 cm in height.

INSTALLATION TIP Recommended installation accessories according to height: 1.00m - 4 pcs. 1.50m - 5 pcs. 2.00m - 6 pcs. Repeat fixing element every 30cm in length. For windy areas reduce the distance to strengthen the installation. It is recommended to fix the sightscreen to a stake, post or to a rigid support like balcony railing or rigid mesh.