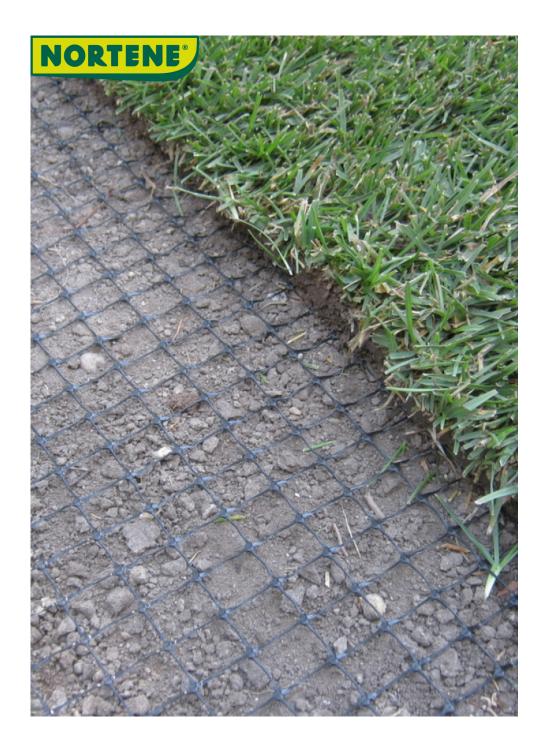

## MOLENET Mole net, environmentally friendly solution against moles

The anti-mole net offers an ideal protection against moles on grassy fields such as football- and playgrounds, golf courts or gardens.

## **Benefits**

Placed on the ground before placing/seeding the lawn will prevent mole activities in the covered area.

## Characteristics

- Material: PP
- Colour: black
- Nominal mesh size: 15x15 mm
- Weight: 35- 45 60 g/m2
- UV resistant: yes
- High tensile strength mesh with a lifetime of at least 25 years.
- Installation TIP: we recommend the use of FIXSOL or SPIKE spikes every 50 cm for fixing. After the installation of the net, care must be taken to ensure that the net is not damaged.