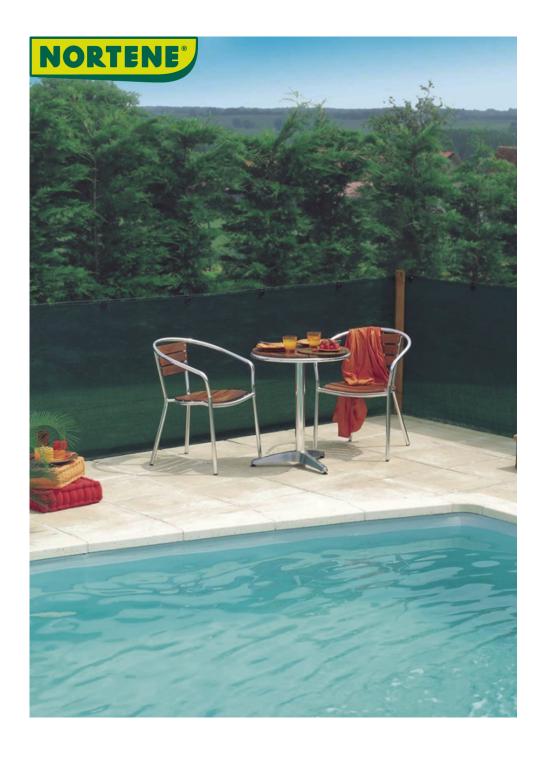

## Woven screen

Are you looking for privacy and comfort in your garden? Nortene has your solution: The Extranet woven sightscreen. This sightscreen is discreet and easily fixed by means of the fixing clips Fixatex. Enjoy your garden without worrying about the neighbors.

#### **Benefits**

Easy to install on a tension wire thanks to the fixatex placed every 50 cm. No maintenance required.

### **Characteristics**

Made of HDPE.
Weight: 90 g/m².
Concealment: 85%.
Available in green, brown and sand.
With anti-UV treatment.

It is recommended to fix the product to a stake, post or a rigid support such as a balcony railing or rigid mesh.

Repeat the units of fixing accessories every 45 cm of length.

| Ref.    | Size.    | Color | Packaging (pieces) |
|---------|----------|-------|--------------------|
| 2012310 | 1 x 10 m | •     | 6/1                |