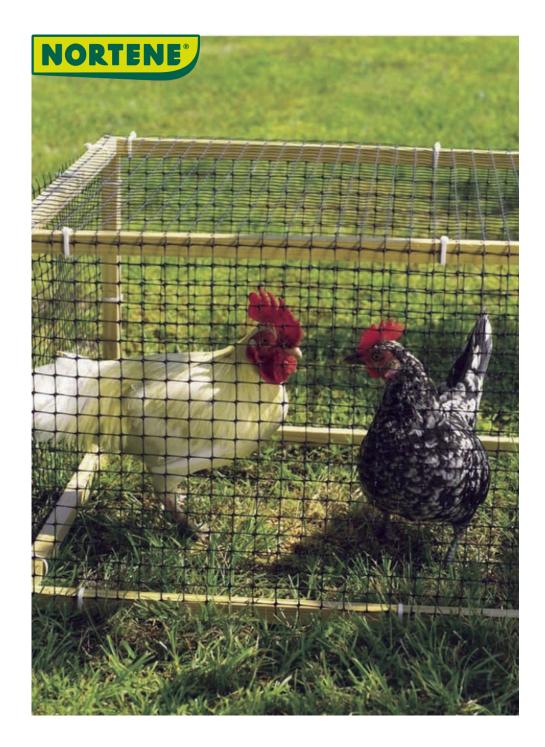

## AVINET Lightweight poultry plastic mesh

Do you want to put up a fence to house animals in your garden? Use Avinet to implement this space reserved for chickens, rabbits, dogs, etc. There are various sizes available and you can choose to pick it up in black or white and 40 or 60 g/m2.

## **Benefits**

Ideal for building chicken coops and bird cages as well as other garden applications. Very resistant and light.