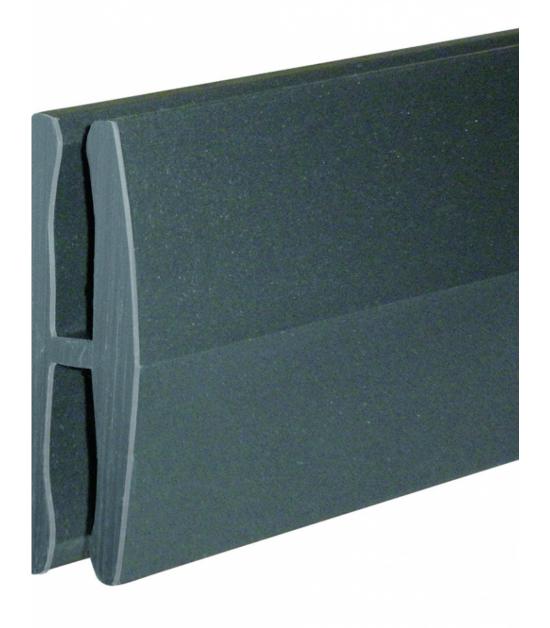

## **PROFIL H**

## H shaped accessories to be positioned between panels and posts

Profile H is a profile to install the panels in a vertical position. You will only have to slide the panels into the spaces provided in the "H" profile. Once assembled, this Mosaic, Privat or Classic panel can also be decorated with climbing plants.

## **Benefits**

Accessories for the installation of our MOSAÏC, PRIVAT and CLASSIC panels together with ALUPOST (post), PERFIX (square) and BASFIX (base). Does not require any tools. It can be cut to fit all spaces and needs. Only suitable for vertical installations. With anti UV treatment.