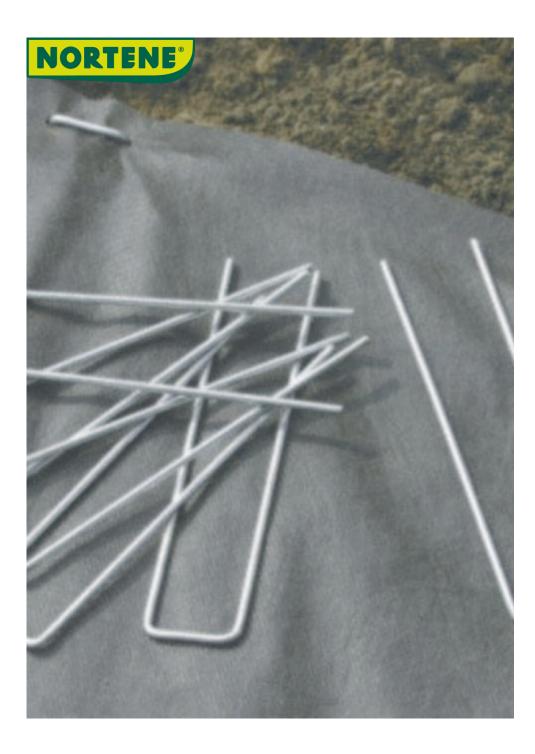

## Pack of small metal staples

To ensure that the mulch you have just installed on the ground does not fly away or move, we advise you to opt for these Fixsol fastening clips. Using a mallet or simply by hand if the soil is not too hard, just push these staples into the mulch and then into the soil

## **Benefits**

Used to fix the canvas or other mulching sheet to the ground. Prevents the mulch from blowing away. To drive into the ground with a mallet.

## Characteristics

U-shaped metallic. Dimensions:

- 17cm x 3.5cm. Supplied in packs of 10 units.
- -14 cm x 4 cm. Supplied inpacks of 50 units.

| Ref.  | Size.        | Color | Packaging (pieces) |
|-------|--------------|-------|--------------------|
| 40503 | 17 x 3,50 cm | 0     | 10 pc/unit         |