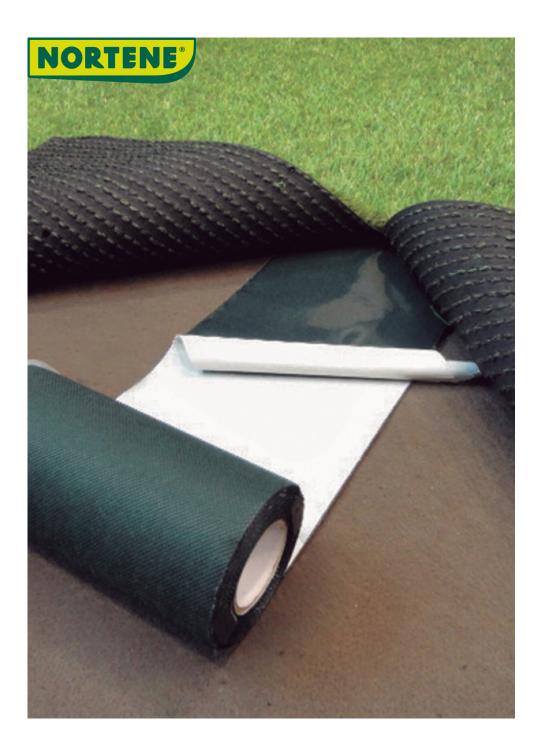

## **TAPEFIX**

Self-adhesive tape for quick attachment of artificial grass rolls

We recommend this product to you if you are looking for a really quick and easy solution for joining artificial grass rolls.

## **Benefits**

- Tapefix is an innovative and simple solution for creating artificial turf.
- The self-adhesive tape fits between the artificial turf rolls that are fitted together to ensure they are installed properly.

## **Characteristics**

- Material: PP
- Size: 0.15 x 20 m
- Color: green
- Can be cut with scissors.
- One side of the tape is self-adhesive.
- When installing, it is worth placing it in place and only then peeling off the white protective part.