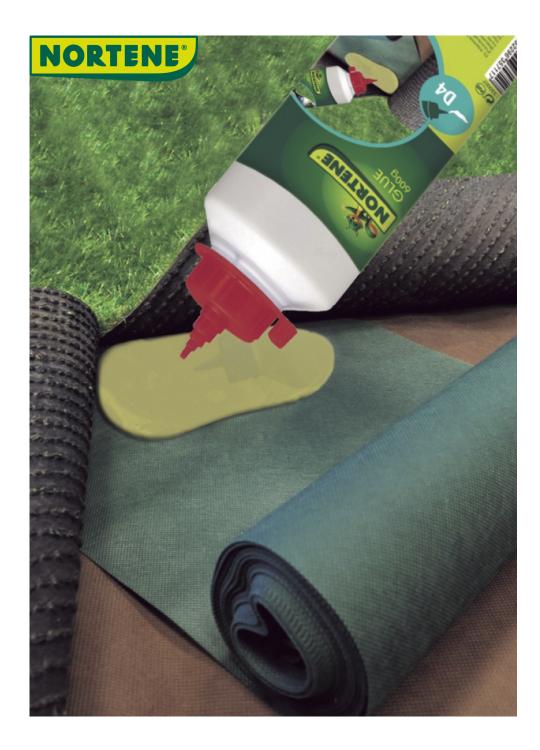

## **GLUE** Connector strip adhesive

If you want your artificial grass to last, note that glue is indispensable to affixing the grass rolls. Recommended with the BRAND ribbon to fit the rolls.

## **Benefits**

A fast-drying, very strong glue that comes in green and brown. It can also be used on wet surfaces. Maximum UV radiation and weather resistance. Contains no iso-cyanate, silicon or solvents. Can be used on various surfaces indoors and outdoors: concrete, bricks, ceramics. No unpleasant odour. No need for gloves.

## **Characteristics**

Water-resistant polymer. Dosage: 100-200 g/m2 depending on the porosity of the surface. We recommend 1 flask for one BAND fixing ribbon (0.3x10 metres). Any excess glue should be immediately cleaned off with acetone. Remove mechanically once dried. Ideal installation temperature: +5°C-50°C. Wait for 24 hours before stepping on the artificial grass.