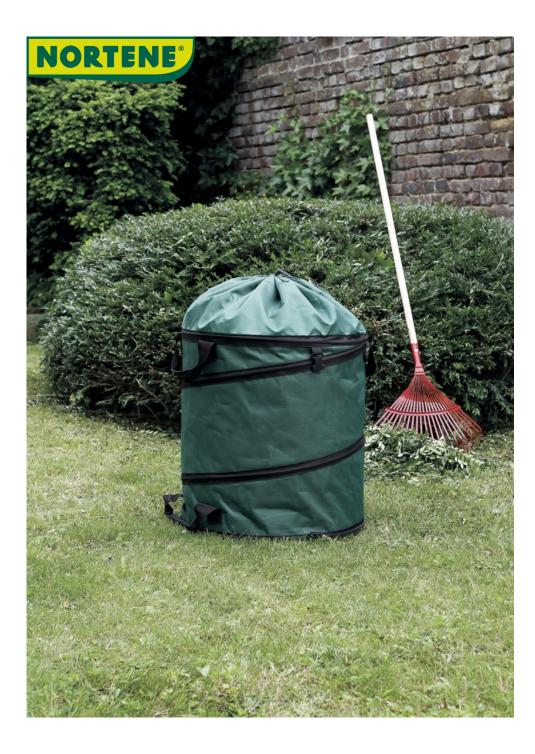

## Pop up bag with a rigid bottom

The Pop up max is a bag with a rigid base for waste with a new closure on the top for easy carrying of garden waste. The rigid base allows the whole bag to be strengthened and to be able to pull it along the ground with no risk of tearing the seams.

## **Benefits**

POP UP bag with rigid base and new closure on the top. Very easy to open and to tidy away. Carrying waste guaranteed 100% clean. The rigid base allows you to pull the bag without damaging it (provided it is reasonable).

## **Characteristics**

Dacron canvas 300 g/m². Green / green 381C colour. 2 strengthened handles + 1 base. Available in 2 new sizes, 100 and 175 litres.

| Ref.    | Size.         | Color | Capacity (L) | Packaging (pieces) |
|---------|---------------|-------|--------------|--------------------|
| 2014533 | 0,56 x 0,71 m | •     | 175 L        | 6 pièces           |