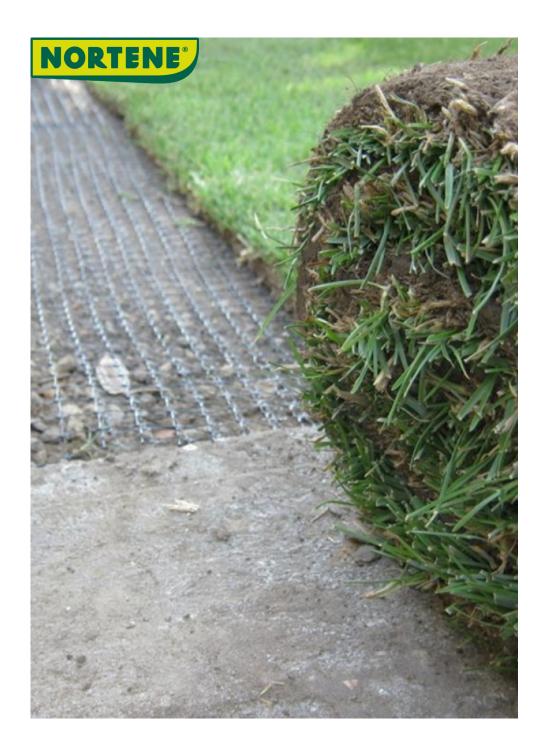

## **RECINGREEN**

## Perfect solution against moles

RECINGREEN meshes are the ideal solution for the delimitation of big areas, like green open areas or sports facilities. Area also suitable for building chicken runs, poultry cages and general fencing for different types of animals.

## **Benefits**

Due to its particular production process, the RECINGREEN possess a highly resistant and extremely light

| Ref.    | Size.     | Color | Mesh (mm)  | Packaging (pieces) |
|---------|-----------|-------|------------|--------------------|
| 2008954 | 1 x 100 m | •     | 15 x 22 mm | 1 roll             |
| 2008956 | 2 x 100 m | •     | 15 x 22 mm | 1 roll             |