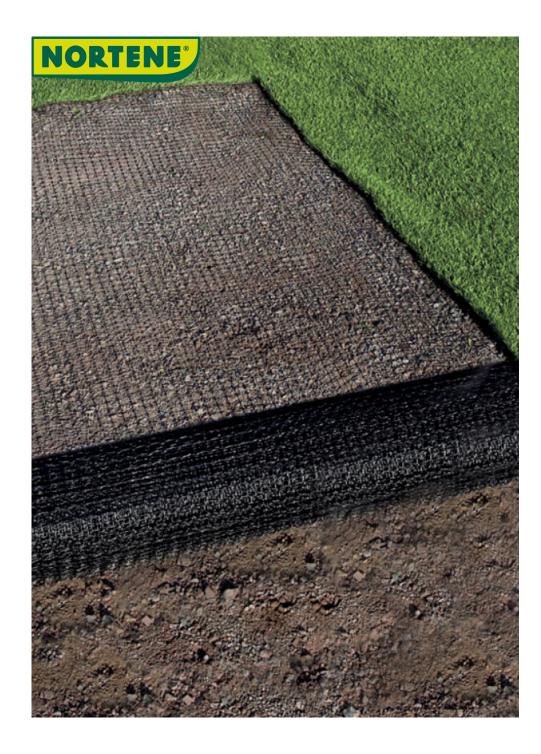

## Perfect solution against moles

The anti-mole net offers an ideal protection against moles on grassy fields such as football- and playgrounds, golf courts or gardens. Placed on the ground before placing/seeding the lawn will prevent mole activities in the covered area.

## **Characteristics**

Sandy structured soil is applied over the fastened net to the depth of 5-8 cm. We suggest compacting the surface with a roller. The edge of the overlap is a minimum of 10-15 cm. It is useful to fasten the edges and the overlaps with Fixsol metal pegs. Around flowerbeds, trees, borders you need to round up the net in L shape. After placing the mole net you can plant new plants by cutting an X shape but you need to fasten the net here as well.