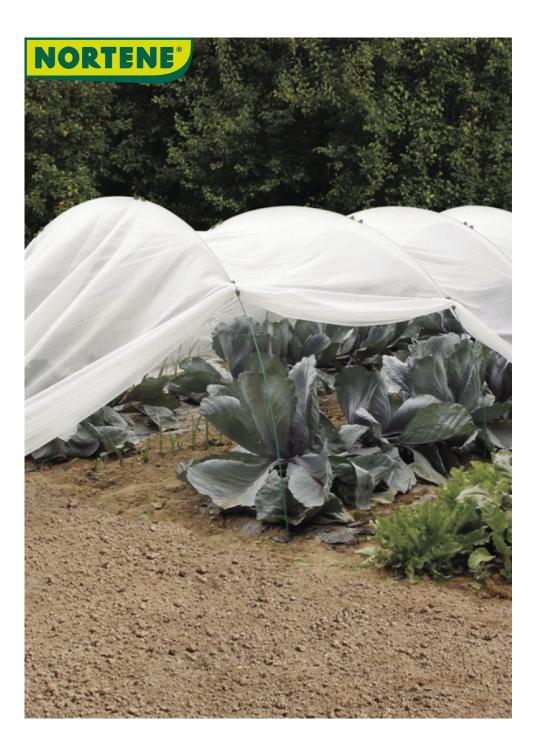

## Anti-insect woven mesh

A versatile mesh: it protects your plants from insects, has a thermal effect and protects it from frost, protects from the wind and also provides shade, reducing the intensity of sunshine. What else do you need?

## **Benefits**

To protect vegetable crops from large insects (cabbageworm, etc.). Thermal effect, increases the night temperature by 3 or 4 ° C. Windbreak effect and protection against hail. Shading effect. Very easy to install on poles or direct installation on developed crops.