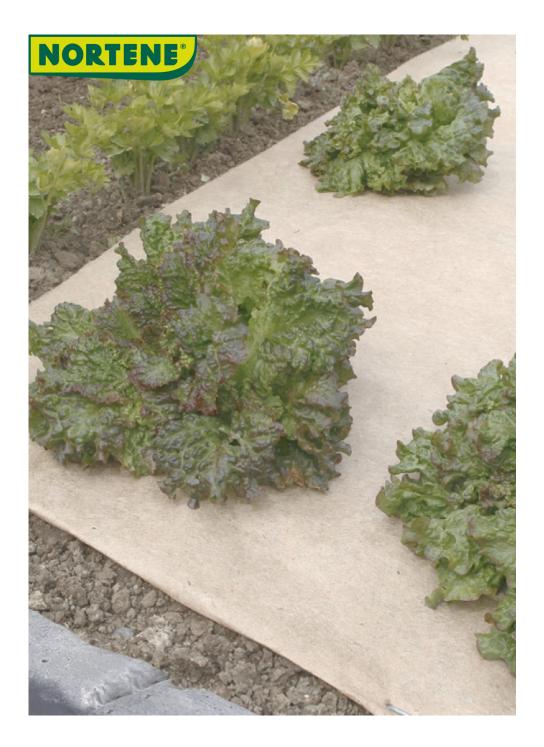

## JUTESOL Non-woven soil cover fabric

Non-woven felt of lightweight natural jute.

## **Benefits**

Mulch based on vegetable fibres. Non-woven structure, exclusive to Nortene, lightweight and durable. Cuts down on watering and maintains the moisture at the foot of the plants. An ecological solution. Can be used for growing for 6 months.

## **Characteristics**

Non-woven jute felt. Jute 90 % PVA 10 % (Polyvinyl acid). 140 g/m<sup>2</sup>. Very small bulk on shelves for mulch of plant origin.

| Ref.    | Size.       | Color | Packaging (pieces) |
|---------|-------------|-------|--------------------|
| 2014508 | 0,80 x 10 m | 0     | 6                  |