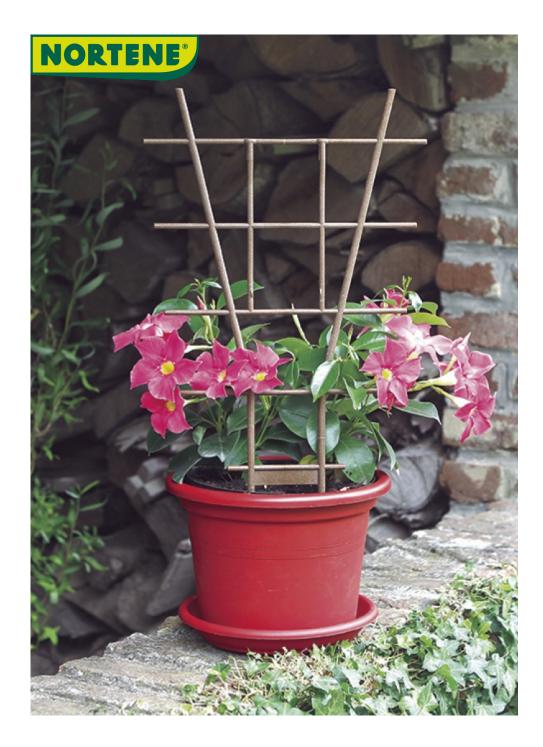

## ECHELLE FIB Plant ladder made of natural materials

Give your creeper plants room to grow. The natural-looking ECHELE FIB ladder provides firm support and looks nice, too.

## **Benefits**

With a natural look and texture, the ladder almost perfectly blends into its environment. Place it already upon planting to avoid injuring the roots.

## **Characteristics**

70% poly-propylene, 30% Miscanthus (grass) mix, with reduced plastic content. 50 cm tall. Natural brown colour. Made in France.

| Ref.    | Size.          | Color | Packaging (pieces) |
|---------|----------------|-------|--------------------|
| 2017765 | 29,5 x h.50 cm | •     | 20                 |