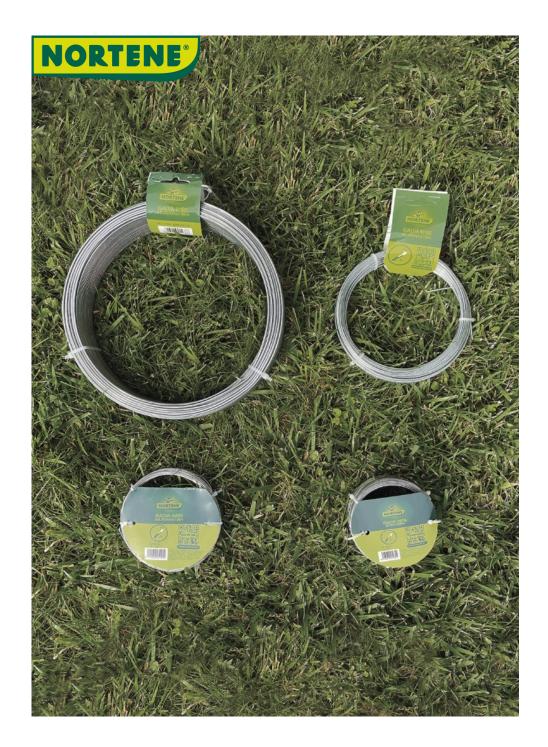

## GALVA WIRE Galvanised wire

Looking for a wire for various garden works? Look no further!

## **Characteristics**

Materal: galvanised steel. Comes in several lengths and diameters. The thinner versions are recommended for hobbyists, while the thicker ones are best for binding or wire fences.

| Ref.   | Size.           | Color | Packaging (pieces) |
|--------|-----------------|-------|--------------------|
| 172570 | 0,70 mm x 15 m  | •     | 20 pieces          |
| 172571 | 0,70 mm x 50 m  | •     | 20 pieces          |
| 172573 | 1,00 mm x 50 m  | •     | 20 pieces          |
| 172575 | 1,30 mm x 15 m  | •     | 20 pieces          |
| 172576 | 1,30 mm x 50 m  | •     | 20 pieces          |
| 172578 | 1,80 mm x 15 m  | •     | 20 pieces          |
| 172579 | 1,80 mm x 50 m  | •     | 20 pieces          |
| 172581 | 2,40 mm x 25 m  | •     | 20 pieces          |
| 172583 | 2,40 mm x 100 m | •     | 5 pieces           |