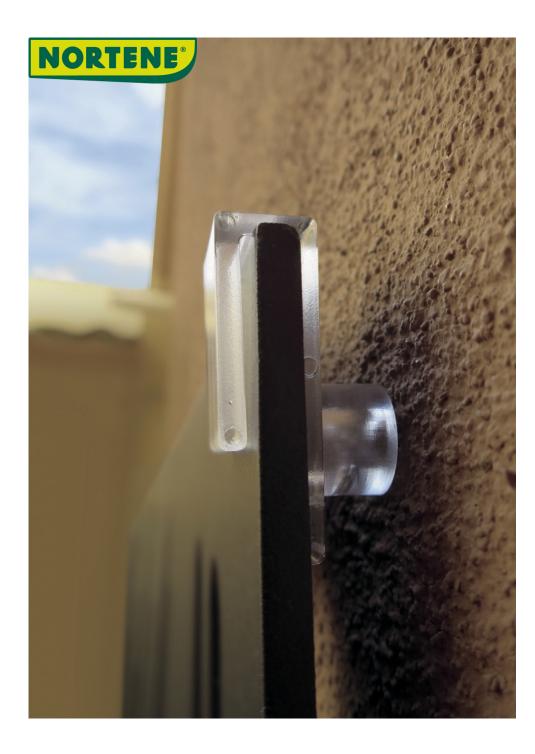

## **Benefits**

Accessory for the wall installation of our entire range of panels. Ideal as a support for climbing plants or simply as a wall decoration. Versatile accessory that can be integrated into any panel, thanks to its transparent color.

## **Characteristics**

With anti-UV treatment. The pack contains: 4 spacers, 4 fixing clips, 4 stainless screws and 4 plugs. It is necessary 4 units for the installation of a 1x1m panel and 8 units for the installation of a 1x2m panel.

Material: polycarbonate. Transparent color.

| Ref.    | Size.              | Color     | Packaging (pieces) |
|---------|--------------------|-----------|--------------------|
| 2019491 | 4,2 x 1,7 x 2,3 cm | $\otimes$ | 10 units           |