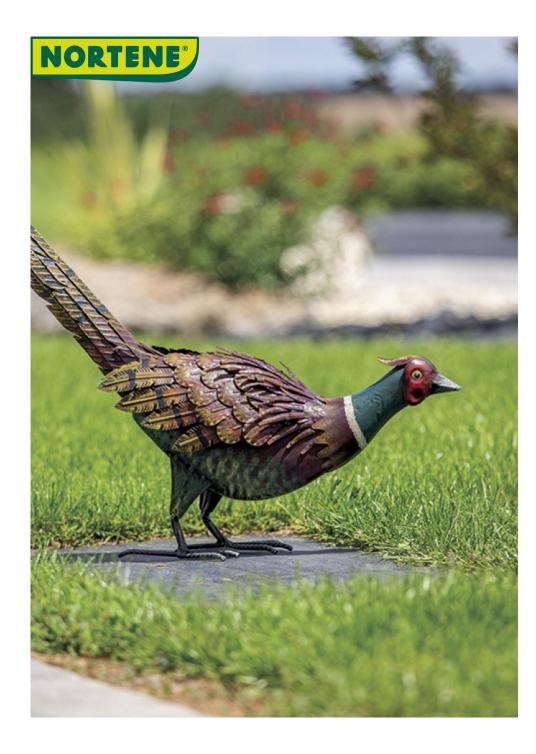

## Stylized decorative pheasant

Host of the furrows and bushes of our gardens.

## **Benefits**

Positioned in the garden, in complete freedom! Lightweight and practical to move, to place in flower beds, on the terrace or on the lawn. Brings a decorative and original touch.

## **Characteristics**

Dimensions: L.54 x W.15 x h.46 cm. Made of cut metal and assembled by welding. Color finishes very close to reality. In 2 distinct parts, body and plumage to assemble. For outdoor use.