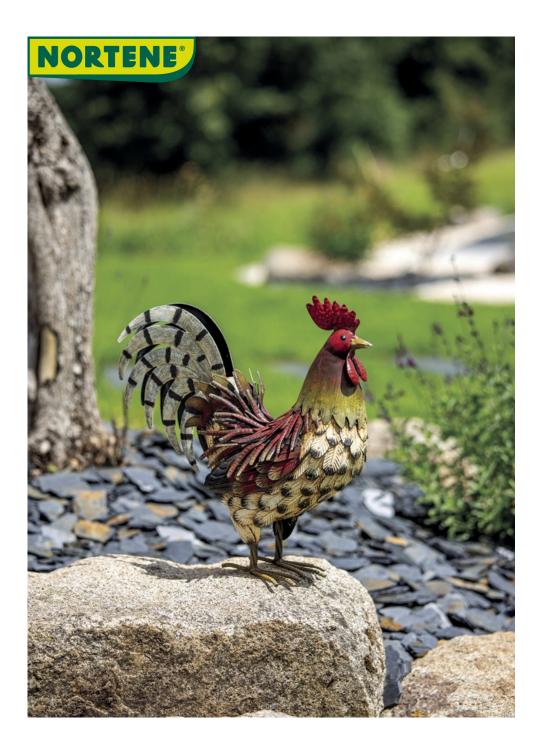

## **HARRY**

## Stylized decorative rooster

Proud gallinaceous, charmer of all the hens in the neighborhood.

## **Benefits**

Proud as a rooster, Harry will be enthroned in the middle of the garden, on the lawn, in a courtyard or on a low wall. A significant advantage for the neighborhood, at dawn, it remains silent! Lightweight and convenient to move.

## **Characteristics**

Dimensions: L.34 x W.13 x h.35 cm. Made of cut metal and assembled by welding. Color finishes very close to reality. In 2 distinct parts, body and plumage to assemble For outdoor use.