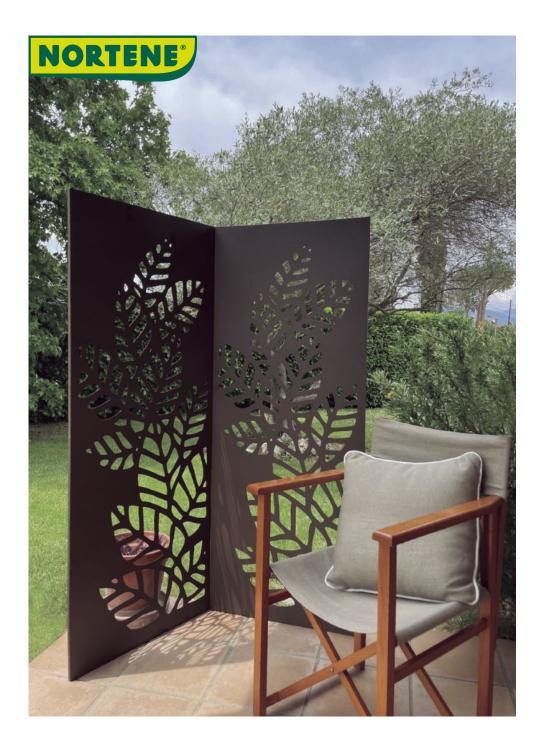

## DECO PANEL ATHEA

## Metal panel, with decorative patterns

The metal Deco Panel can either be planted in the ground or be fixed to a wall. Depending on what you choose, it can then delimit a space or accompany the growth of climbing plants along a wall for example. The different shapes composing this decorative panel are very aesthetic.

## **Benefits**

To be used as a trellis or to delimit outdoor spaces. Double use: to plant in the ground, or to fix on a wall. To create an atmosphere in the garden, on the terrace.

## **Characteristics**

Metal sheet (thickness 0.6 mm) welded in a rectangular frame (thickness 10 mm).
Perforated patterns, made by laser cutting.
Installation kits supplied, for wall or soft ground installation. Dimensions: L. 600 x l. 10 x H. 1500 mm. Panel Height: h 1500mm Feed Height (for ground installation): h 300mm
Feed diameter: Tube Ø10mm